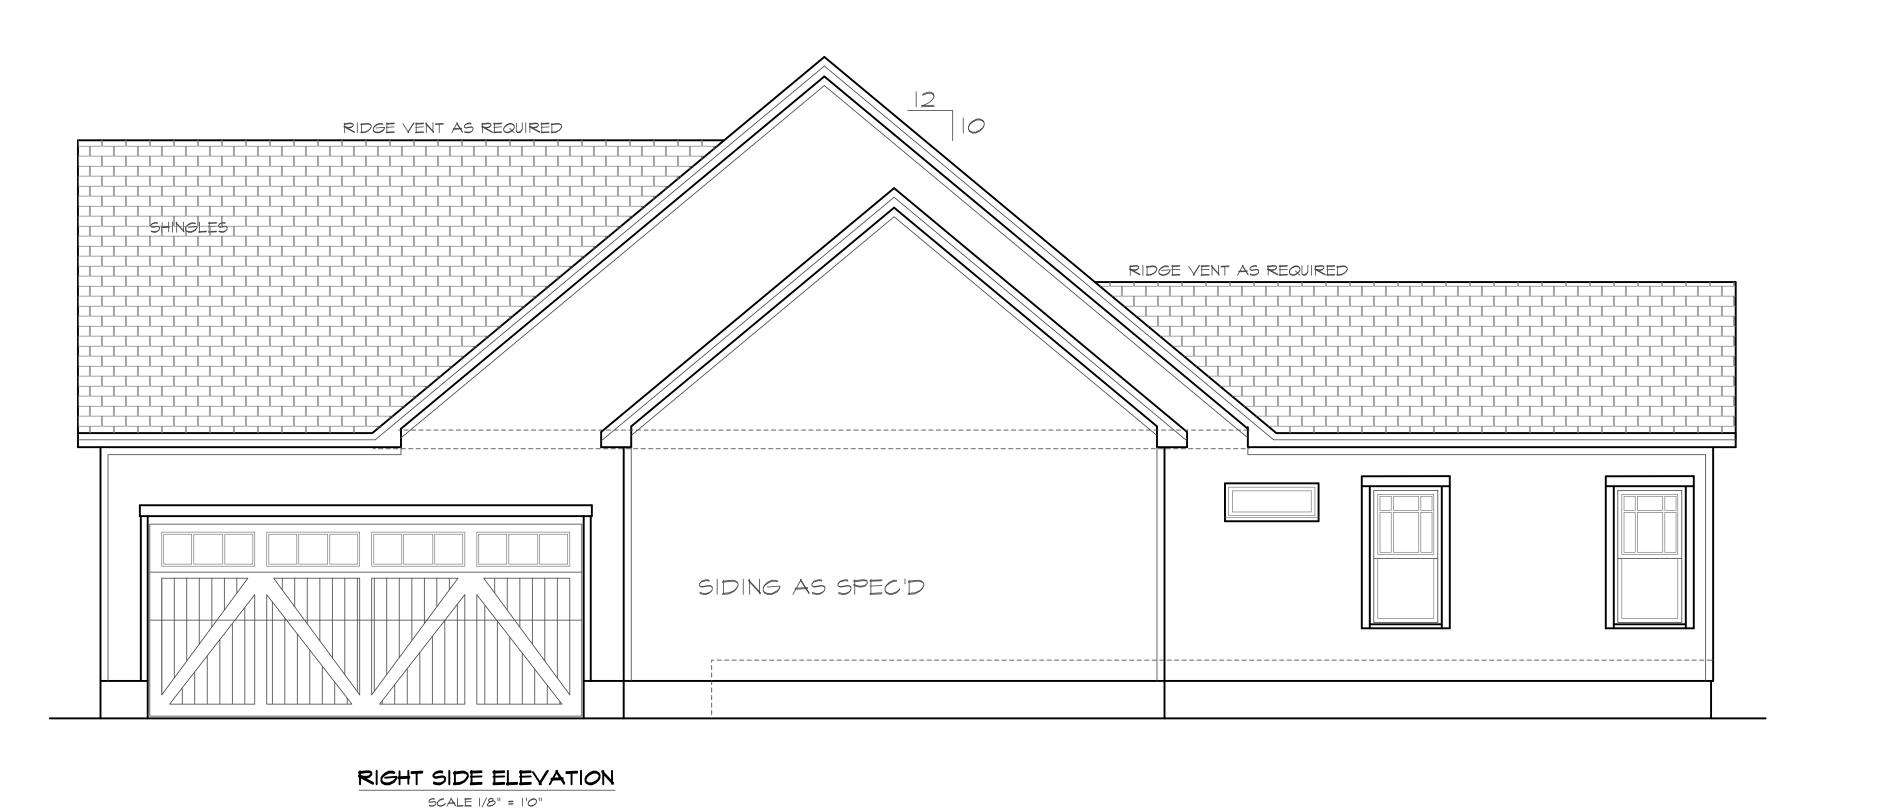

R IDGE VENT SHINGLES AS SPECID R IDGE VENT TOP PLATE SHINGLES AS SPECID BOARD & BOARD & METAL | | | | | | | FLOOR SYSTEM TOP PLT 5/4"x6 TRIM 5/4"x6 TRIM SIDING DING AS SPECID BOARD & BATTEN SUBFLOOR HANDRAIL NOT SHOWN