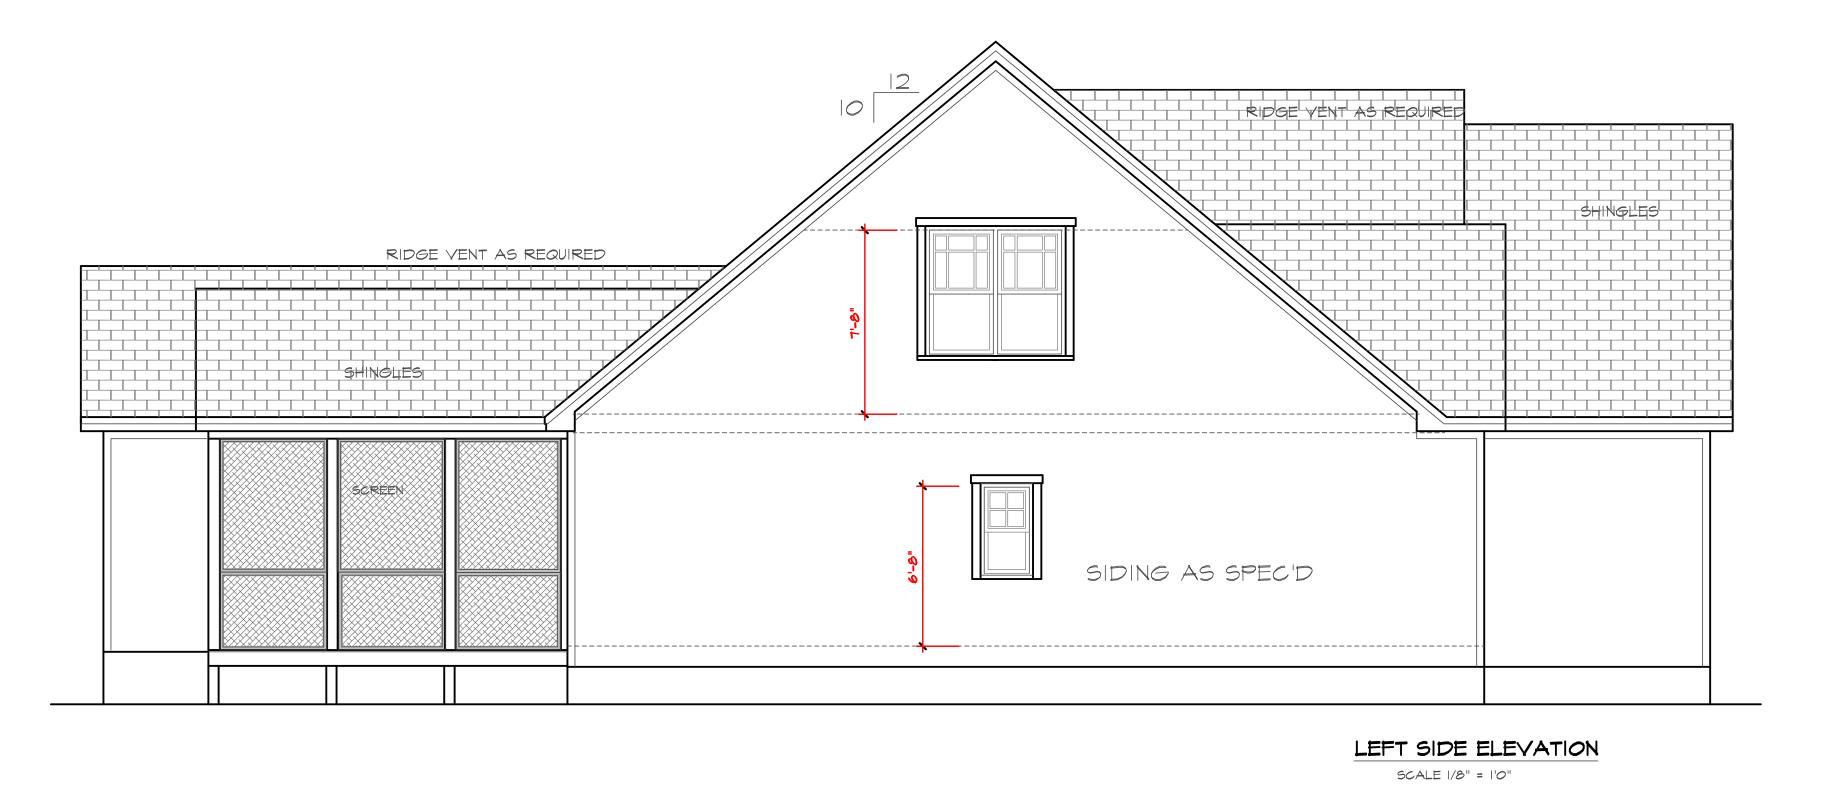

R IDGE VENT SHINGLES AS SPECID R IDGE VENT TOP PLATE SHINGLES AS SPECID BOARD & BOARD & METAL | | | | | | | FLOOR SYSTEM TOP PLT 5/4"x6 TRIM 5/4"x6 TRIM SIDING DING AS SPECID BOARD & BATTEN SUBFLOOR HANDRAIL NOT SHOWN