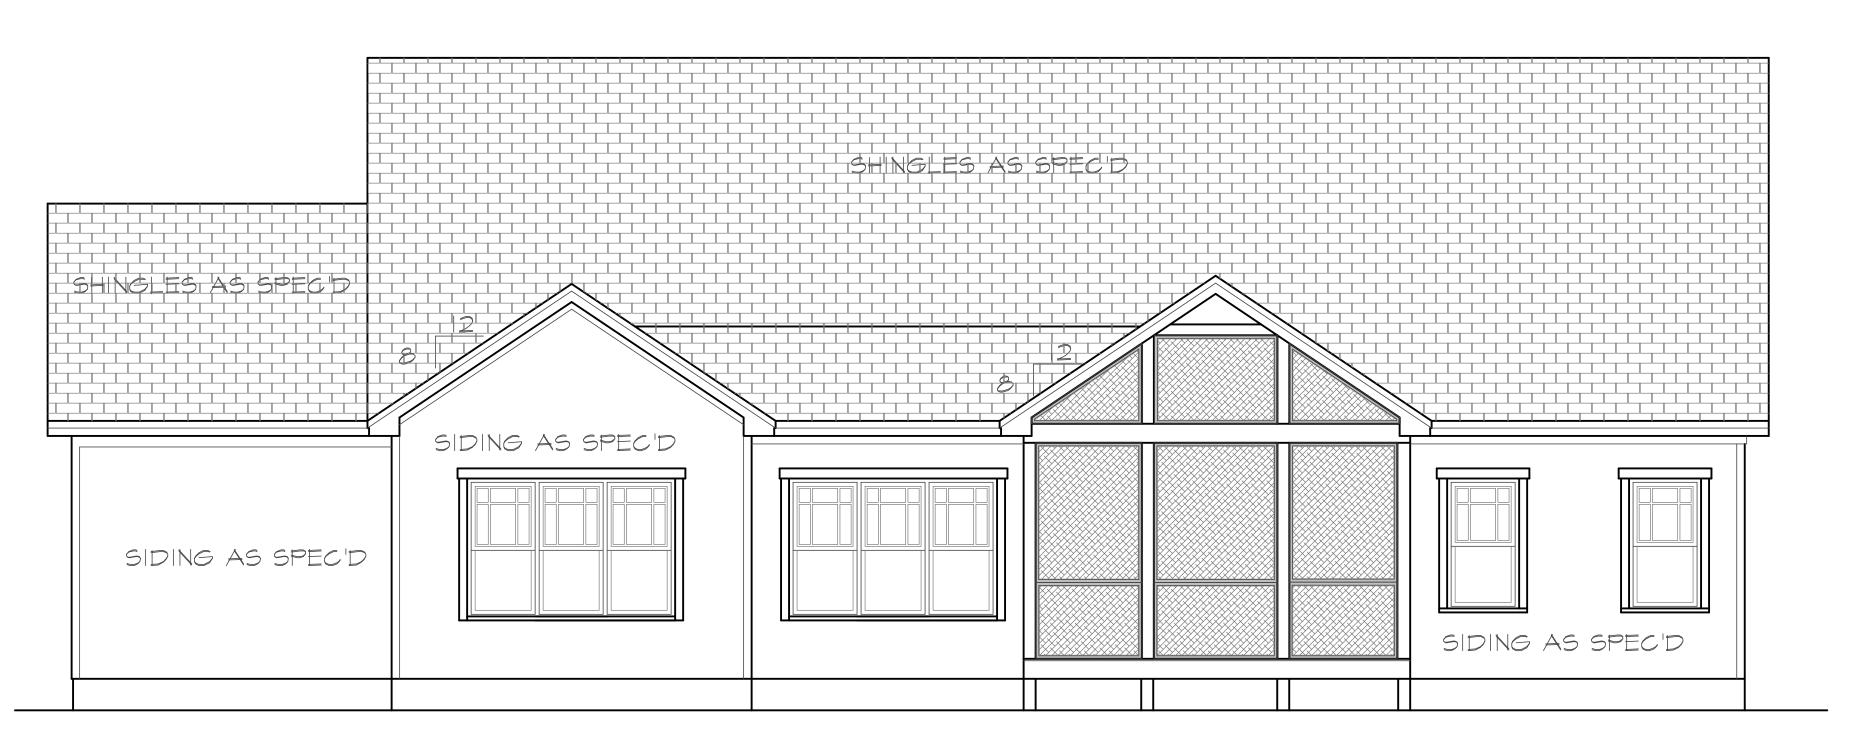

GROSS ATTIC AREA TO BE VENTILATED 2397 SQ.FT.

2397/300 = 7.99 SQ.FT. NET FREE AREA

50% OF VENTING MUST BE 3FT. ABOVE EAVE OR SOFFIT VENTS.

REAR ELEVATION

SCALE 1/8" = 1'0"

Purchaser must verify all dimensions and conditions before beginning construction.